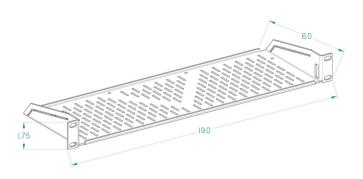

## **TECHNICAL SPECIFICATIONS**

Mechanical Dimensions (W x H x L)

1RU x 6.0" D

Shipping Dimensions (W x H x L)

Package: 533mm x 191mm x 64mm / 21" x 7 1/2" x 2 1/2"

Weight: 1.36kg / 3lbs