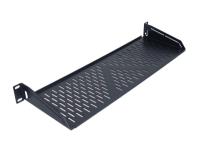

## **RM19-1U**

## Mounting rack for 19" network rack. Supports up to 10 single channel Receivers

RM19-1U is a convenient 1RU rack shelf suitable for rack mounting and organizing EtherStretch single channel receivers and power supplies.

## **PRODUCT FEATURES**

- Fits all 19" racks and cabinets to hold various IT, network, and AV equipment.
- Vent design maximizes airflow while maintaining structural integrity.
- 40 pound weight capacity, up to 70% more than other cantilever rack shelves.
- $\bullet~$  1U height, 6" deep, includes 10-32 screw, washer, and cage nut set.